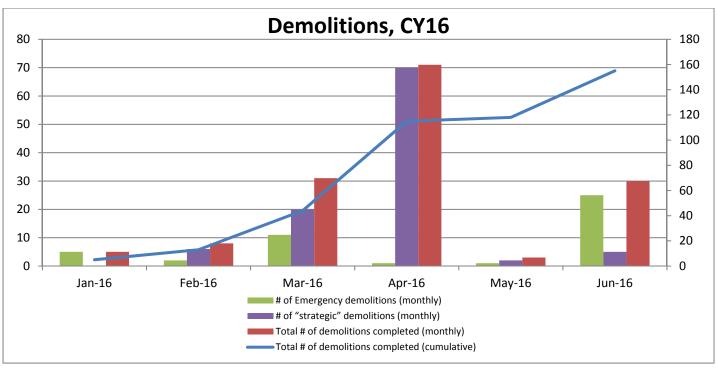

**FROM:** CitiStat Team

**SUBJECT:** DHCD Briefing

- **Demolitions**. The State demolition funds are being appropriated through the Stadium Authority, labeled as Creating Opportunities for Renewal and Enterprise (CORE). The process of selected FY17 funded CORE targets is currently underway. The department expects the first demolitions using CORE FY16 funds to occur before the end of August. FY17 CORE funded demos will not begin until the start of CY17 at the earliest. There are approximately 450 properties that will be demolished using FY16 CORE funds. The neighborhoods for those properties are listed below, as well as map pin pointing the exact addresses.
  - Arlington
  - Berea
  - Boyd-Booth
  - Bridgeview/Greenlawn
  - Broadway East
  - Carrollton Ridge
  - Central Park Heights
  - Coldstream Homestead Montebello
  - Druid Heights
  - East Arlington
  - Franklin Square
  - Greenspring
  - Middle East