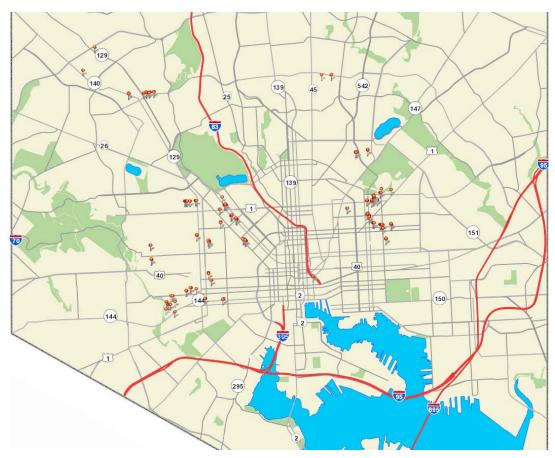

**FROM:** CitiStat Team

**SUBJECT:** DHCD Briefing

- **Demolitions**. The State demolition funds are being appropriated through the Stadium Authority, labeled as Creating Opportunities for Renewal and Enterprise (CORE). The process of selected FY17 funded CORE targets is currently underway. The department expects the first demolitions using CORE FY16 funds to occur before the end of August. FY17 CORE funded demos will not begin until the start of CY17 at the earliest. There are approximately 450 properties that will be demolished using FY16 CORE funds. The neighborhoods for those properties are listed below, as well as map pin pointing the exact addresses.
  - Arlington
  - Berea
  - Boyd-Booth
  - Bridgeview/Greenlawn
  - Broadway East
  - Carrollton Ridge
  - Central Park Heights
  - Coldstream Homestead Montebello
  - Druid Heights
  - East Arlington
  - Franklin Square
  - Greenspring
  - Middle East